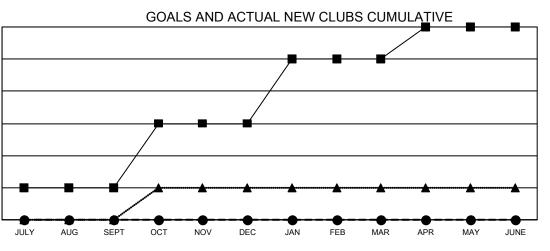

## GAT MONTHLY MEMBERSHIP PROGRESS REPORT

Multiple District 6

LOCATION: COLORADO

Results as of: 8/31/2022

| Clubs                 |               |           |               | Members               |                           |                         |                                                    |
|-----------------------|---------------|-----------|---------------|-----------------------|---------------------------|-------------------------|----------------------------------------------------|
| RESULTS FOR 2022-2023 |               |           |               | RESULTS FOR 2022-2023 |                           |                         |                                                    |
| QUARTER               | NEW CLUB GOAL | NEW CLUBS | DROPPED CLUBS | QUARTER               | MEMBER GROWTH NET<br>GOAL | MEMBER GROWTH<br>ACTUAL | DROPPED<br>MEMBERS ACTUAL<br>(including transfers) |
| JULY/AUG/SEPT         | 1             | 0         | 0             | JULY/AUG/SE           | PT 57                     | 43                      | 52 (including (runcioro))                          |
| OCT/NOV/DEC           | 2             | 0         | 0             | OCT/NOV/DE            | C 46                      | 0                       | 0                                                  |
| JAN/FEB/MAR           | 2             | 0         | 0             | JAN/FEB/MAF           | 35                        | 0                       | 0                                                  |
| APR/MAY/JUNE          | 1             | 0         | 0             | APR/MAY/JUN           | NE 35                     | 0                       | 0                                                  |

- ■ - CURRENT YEAR GOALS FOR NEW CLUBS

- - CURRENT YEAR ACTUAL NEW CLUBS

▲ - LAST YEAR ACTUAL NEW CLUBS

GOALS AND ACTUAL MEMBERS CUMULATIVE

| DROPPED CLUBS: 0 |         | 20 CLUBS OF 111 ADDED 1 OR | GENDER DISTRIBUTION               |                |  |
|------------------|---------|----------------------------|-----------------------------------|----------------|--|
|                  |         | MORE NEW MEMBERS           | MALE                              | 1,538 (61.03%) |  |
|                  |         |                            | FEMALE                            | 982 (38.97%)   |  |
| DROPPED MEMBERS  |         |                            | NON BINARY                        | 0 (0.00%)      |  |
| DECEASED         | 9       |                            | PREFER NOT TO ANSWER              | 0 (0.00%)      |  |
| CLUB CANCELLED   | 0<br>43 | CLICK HERE FOR CUMULATIVE  | TOTAL FAMILY UNIT MEMBERS         | 589            |  |
| TOTAL            | 52      | MEMBERSHIP DATA            | FAMILY MEMBERS PAYING HAL<br>DUES | F 304          |  |