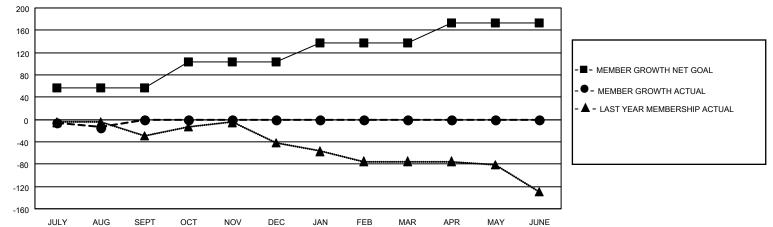

## GAT MONTHLY MEMBERSHIP PROGRESS REPORT

Multiple District 6

LOCATION: COLORADO

Results as of: 8/31/2022

| Clubs                 |               |           |               | Members               |                           |                         |                                                    |
|-----------------------|---------------|-----------|---------------|-----------------------|---------------------------|-------------------------|----------------------------------------------------|
| RESULTS FOR 2022-2023 |               |           |               | RESULTS FOR 2022-2023 |                           |                         |                                                    |
| QUARTER               | NEW CLUB GOAL | NEW CLUBS | DROPPED CLUBS | QUARTER               | MEMBER GROWTH NET<br>GOAL | MEMBER GROWTH<br>ACTUAL | DROPPED<br>MEMBERS ACTUAL<br>(including transfers) |
| JULY/AUG/SEPT         | 1             | 0         | 0             | JULY/AUG/SE           | PT 57                     | 43                      | 52 (including (runcioro))                          |
| OCT/NOV/DEC           | 2             | 0         | 0             | OCT/NOV/DE            | C 46                      | 0                       | 0                                                  |
| JAN/FEB/MAR           | 2             | 0         | 0             | JAN/FEB/MAF           | 35                        | 0                       | 0                                                  |
| APR/MAY/JUNE          | 1             | 0         | 0             | APR/MAY/JUN           | NE 35                     | 0                       | 0                                                  |

- ■ - CURRENT YEAR GOALS FOR NEW CLUBS

- - CURRENT YEAR ACTUAL NEW CLUBS

▲ - LAST YEAR ACTUAL NEW CLUBS

GOALS AND ACTUAL MEMBERS CUMULATIVE

| DROPPED CLUBS: 0 |         | 20 CLUBS OF 111 ADDED 1 OR | GENDER DISTRIBUTION               |                |  |
|------------------|---------|----------------------------|-----------------------------------|----------------|--|
|                  |         | MORE NEW MEMBERS           | MALE                              | 1,538 (61.03%) |  |
|                  |         |                            | FEMALE                            | 982 (38.97%)   |  |
| DROPPED MEMBERS  |         |                            | NON BINARY                        | 0 (0.00%)      |  |
| DECEASED         | 9       |                            | PREFER NOT TO ANSWER              | 0 (0.00%)      |  |
| CLUB CANCELLED   | 0<br>43 | CLICK HERE FOR CUMULATIVE  | TOTAL FAMILY UNIT MEMBERS         | 589            |  |
| TOTAL            | 52      | MEMBERSHIP DATA            | FAMILY MEMBERS PAYING HAL<br>DUES | F 304          |  |